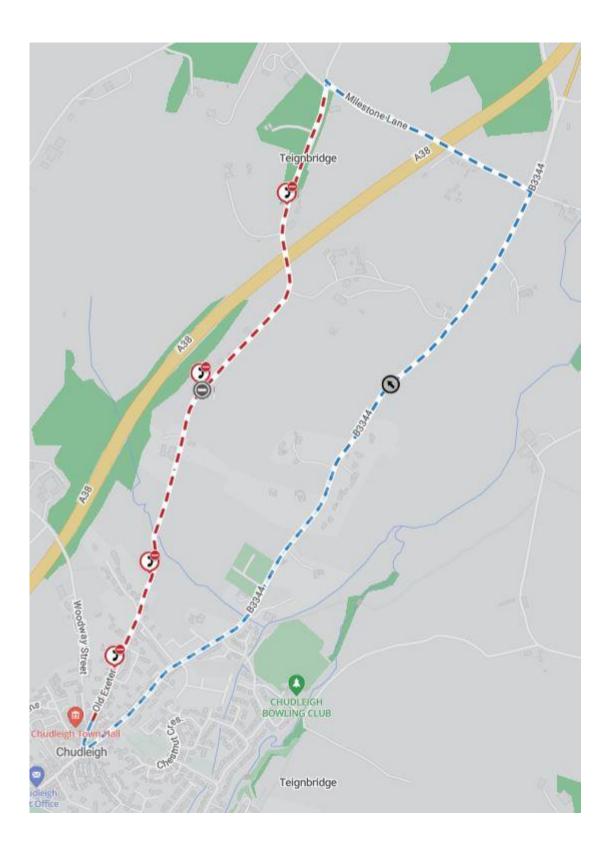

Roads affected -OLD EXETER ROAD, CHUDLEIGH , [FROM PETS CORNER TO JUNCTION OF MILLESTONE LANE]

The alternative, signed, route for vehicles will be via - MILLESTONE LANE, EXTER ROAD, OLD EXETER STREET

This temporary restriction is considered necessary to enable - FOR OPENREACH TO CARRY OUT SAFE WORKS